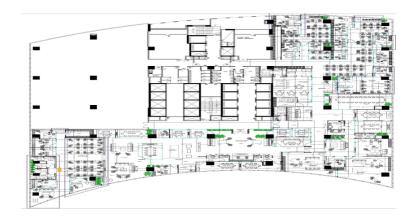

Yellow Point highlighting the location of image capturing.



**40 work station with ample storage** Image Captured On 17-03-2022 Report Create On 19-03-2022













Passage Image Captured On 17-03-2022 Report Create On 19-03-2022













Relaxation zone Image Captured On 17-03-2022 Report Create On 19-03-2022













Cabin 2 Image Captured On 17-03-2022 Report Create On 19-03-2022













cabin\_4 Image Captured On 17-03-2022 Report Create On 19-03-2022













**Lounge** Image Captured On 17-03-2022 Report Create On 19-03-2022













Lounge area Image Captured On 17-03-2022 Report Create On 19-03-2022















Model display area Image Captured On 17-03-2022 Report Create On 19-03-2022









www.opticvyu.com





Project model gallery
Image Captured On 17-03-2022
Report Create On 19-03-2022









www.opticvyu.com





**Digital display experience** Image Captured On 17-03-2022 Report Create On 19-03-2022