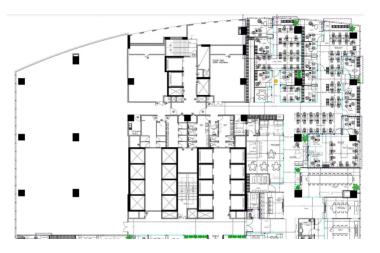

Yellow Point highlighting the location of image capturing.

**40 work station with ample storage** Image Captured On 17-03-2022 Report Create On 19-03-2022

Passage Image Captured On 17-03-2022 Report Create On 19-03-2022