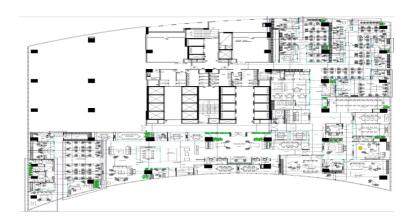

Yellow Point highlighting the location of image capturing.

**40 work station with ample storage** Image Captured On 17-03-2022 Report Create On 19-03-2022

Passage Image Captured On 17-03-2022 Report Create On 19-03-2022