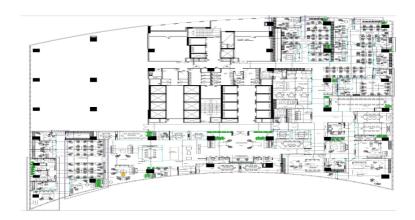

Yellow Point highlighting the location of image capturing.

**40 work station with ample storage** Image Captured On 17-03-2022 Report Create On 19-03-2022

Passage Image Captured On 17-03-2022 Report Create On 19-03-2022