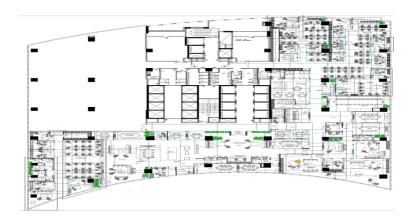

Yellow Point highlighting the location of image capturing.

**40 work station with ample storage** Image Captured On 17-03-2022 Report Create On 19-03-2022

Passage Image Captured On 17-03-2022 Report Create On 19-03-2022