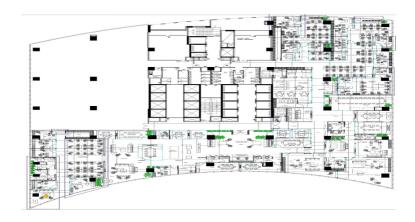

Yellow Point highlighting the location of image capturing.



**40 work station with ample storage** Image Captured On 17-03-2022 Report Create On 19-03-2022













Passage Image Captured On 17-03-2022 Report Create On 19-03-2022













Relaxation zone Image Captured On 17-03-2022 Report Create On 19-03-2022













Cabin 2 Image Captured On 17-03-2022 Report Create On 19-03-2022













cabin\_4 Image Captured On 17-03-2022 Report Create On 19-03-2022













**Lounge** Image Captured On 17-03-2022 Report Create On 19-03-2022













Lounge area Image Captured On 17-03-2022 Report Create On 19-03-2022















Model display area Image Captured On 17-03-2022 Report Create On 19-03-2022









www.opticvyu.com





Project model gallery
Image Captured On 17-03-2022
Report Create On 19-03-2022









www.opticvyu.com





**Digital display experience** Image Captured On 17-03-2022 Report Create On 19-03-2022









www.opticvyu.com





**Director cabin 1** Image Captured On 17-03-2022 Repo