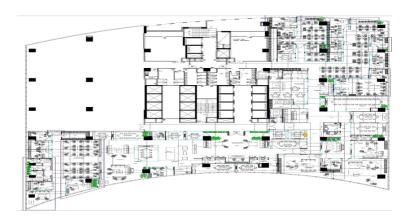

Yellow Point highlighting the location of image capturing.

**40 work station with ample storage** Image Captured On 17-03-2022 Report Create On 19-03-2022

Passage Image Captured On 17-03-2022 Report Create On 19-03-2022