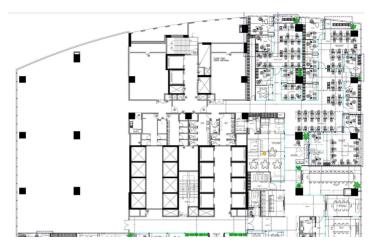

Yellow Point highlighting the location of image capturing.

**40 work station with ample storage** Image Captured On 17-03-2022 Report Create On 19-03-2022

Passage Image Captured On 17-03-2022 Report Create On 19-03-2022